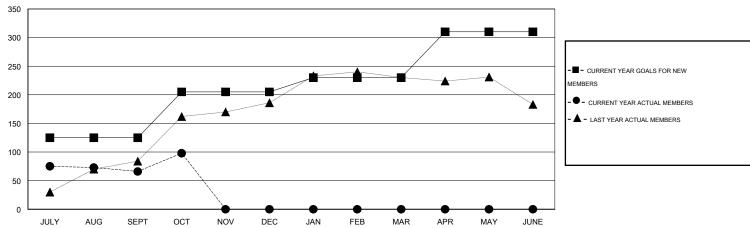

#### GOALS AND ACTUAL MEMBERS CUMULATIVE

| DROPPED CLUBS: 0 |    | 22 CLUBS OF 80 ADDED 1 OR MORE NEW MEMBERS | GENDER DISTRIBUTION  MALE 1,161 (60.50%) |              |    |
|------------------|----|--------------------------------------------|------------------------------------------|--------------|----|
| DROPPED MEMBERS  |    |                                            | FEMALE                                   | 758 (39.50%) |    |
| DECEASED         | 3  | CLICK HERE FOR HEALTH                      |                                          |              | 63 |
| CLUB CANCELLED 0 |    | ASSESSMENT DATA                            | FAMILY UNIT MEMBERS                      |              |    |
| OTHER 3          | 37 |                                            | HEAD OF HOUSEHOLD                        |              |    |
| TOTAL            | 40 |                                            | NON-HEAD OF HOUSEHOLD                    |              |    |