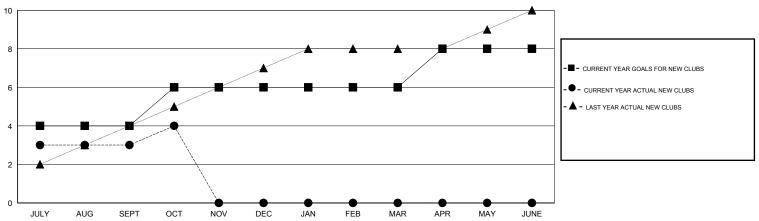

| 30                 | 66               |  |
| OCT/NOV/DEC   | 2                | 1                 | 0                | 1                | OCT/NOV/DEC                    | 80                 | 42                                  | 10                 | 32               |  |
| JAN/FEB/MAR   | 0                | 0                 | 0                | 0                | JAN/FEB/MAR                    | 25                 | 0                                   | 0                  | 0                |  |
| APR/MAY/JUNE  | 2                | 0                 | 0                | 0                | APR/MAY/JUNE                   | 80                 | 0                                   | 0                  | 0                |  |

### GOALS AND ACTUAL NEW CLUBS CUMULATIVE



#### GOALS AND ACTUAL MEMBERS CUMULATIVE



| DROPPED CLUBS: 0 |    | 22 CLUBS OF 80 ADDED 1 OR MORE NEW MEMBERS | GENDER DISTRIBUTION  MALE 1,161 (60.50%) |              |    |
|------------------|----|--------------------------------------------|------------------------------------------|--------------|----|
| DROPPED MEMBERS  |    |                                            | FEMALE                                   | 758 (39.50%) |    |
| DECEASED         | 3  | CLICK HERE FOR HEALTH                      |                                          |              | 63 |
| CLUB CANCELLED 0 |    | ASSESSMENT DATA                            | FAMILY UNIT MEMBERS                      |              |    |
| OTHER 3          | 37 |                                            | HEAD OF HOUSE